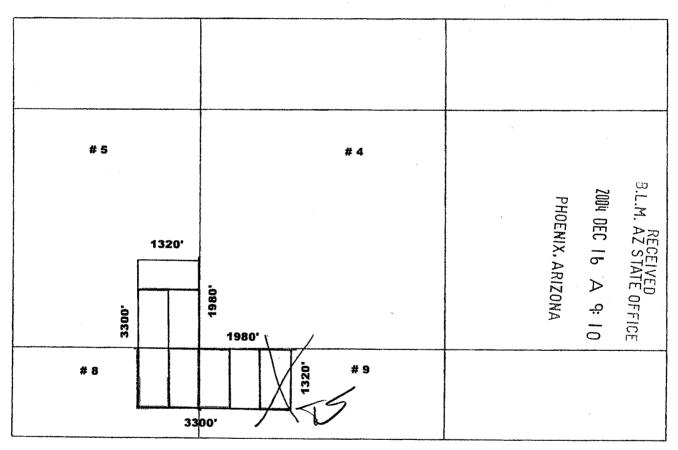

onument is METAL STAKES WITH CAPPED PUC PIPE The type of corner end monuments are META L STAKES WITH CAPPED DUE PIPE 4. The bearing and distance between the corners of the claim are beginning at the \_Sw corner of the claim. 3300 feet in a NORTH direction to the NW corner, then 1320' feet in a E 437 direction to the NE USGS CONNER MARKEY

corner, then 1980' feet in a SOUTH direction to the SW CONNER TO THE \_\_\_\_\_ direction to the point of beginning corner, then 1320 feet in a PAST THEN 1320 FEET IN A SOUTH CIRECTION TO THE SE CORNER, THEN 2640 INAWEST DIRECTION TO THE POINT OF BEGINNING. One inch = One thousand feet North Arrow ONE MILE H5 # 4 3201 80 ONE MILE #8 26401 Section 5, 8 + 9 Range 15 E \_\_\_\_\_ Township \_\_\_ Base and Meridian.



#### **CLAIM MAP**

Lode ( ) Placer (x)



Scale: 1" = **2077** 

1. The above map depicts the Rio Seco mining claim, which is located in Section (s)

**5,8 & 9**, Township **5 s** \_\_\_\_, Range \_\_\_\_ 15 E , Gila and Salt River Base and

Pinal A. P. Meridian, \_\_ County, Arizona.

2. The type of corner and location monuments used are as follows: Metal stakes with capped PVC pipe.

3. The bearings and distances in degrees and feet between claim corners are as depicted on the map.

### RIO SECO ASSOCIATION ARTICLES OF ASSOCIATION

#### WITNESSETH:

| The following persons (herein after referred to as               | Associates) have associated on            |
|------------------------------------------------------------------|-------------------------------------------|
| this $/\hat{S}$ day of $S$ ent ,200