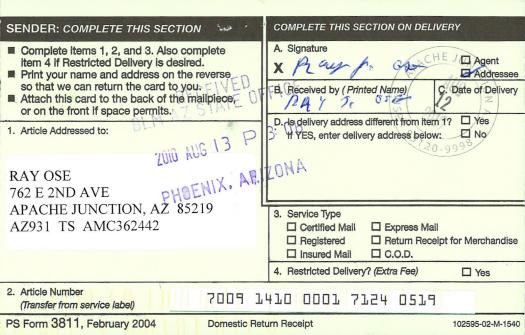

CERTIFIED MAIL - RETURN RECEIPT REQUEST 7012 2210 0000 8675 2346

**NOTICE** 

WARE DAN, ET AL PO BOX 1200 APACHE JUNCTION, AZ 85117

This Notice Affects Those Claims Shown in the Block Below.

AMC362401, 362442, 362444, 362445, 362705, 364399 M & M, B & B, RIO SECO, SOARING EAGLE 2, DESERT ROSE 1, STANTON ROCKER 1