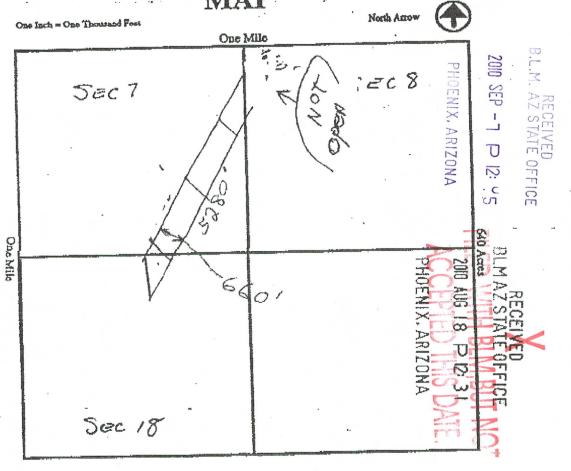

-----------------------------------------|
| T-GAI (C. II) F                                                                                                                                                                          |
| The type of location monument is MaTal STAKE W/3"PVC Pipe & Cap                                                                                                                          |
| The bearing and distance between the corners of the claim are beginning at the                                                                                                           |
| Please indicate the distance and bearings between claim corners and a recognized survey monument or landmark. Indicate the distance from the location monument to each end of the claim. |



|                         | SECRAIN SECTO                           |
|-------------------------|-----------------------------------------|
| Section 47.             | Quarter Section Sec 7 NESE NE, Sa Kange |
| Section 7. Township 9 A | G&SR Meridian, Gila County, Arizona.    |
|                         |                                         |
| Date 8-12-10            | Signature & a Wac                       |
| Date _ 8                | Signature 1                             |

|         | NOTICE OF MINING CLAIM LOCATION