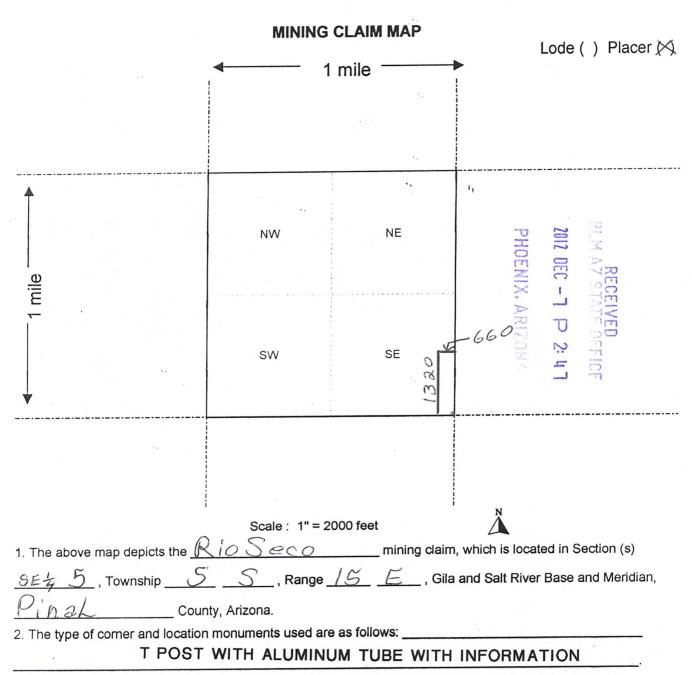

CERTIFIED MAIL - RETURN RECEIPT REQUEST 7012 2210 0000 8675 2346

**NOTICE** 

WARE DAN, ET AL PO BOX 1200 APACHE JUNCTION, AZ 85117

This Notice Affects Those Claims Shown in the Block Below.

AMC362401, 362442, 362444, 362445, 362705, 364399 M & M, B & B, RIO SECO, SOARING EAGLE 2, DESERT ROSE 1, STANTON ROCKER 1