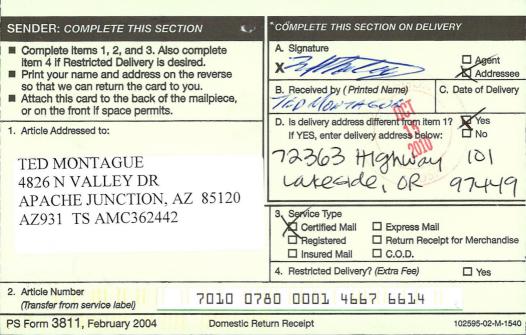

CERTIFIED MAIL - RETURN RECEIPT REQUEST 7012 2210 0000 8675 2346

**NOTICE** 

WARE DAN, ET AL PO BOX 1200 APACHE JUNCTION, AZ 85117

This Notice Affects Those Claims Shown in the Block Below.

AMC362401, 362442, 362444, 362445, 362705, 364399 M & M, B & B, RIO SECO, SOARING EAGLE 2, DESERT ROSE 1, STANTON ROCKER 1