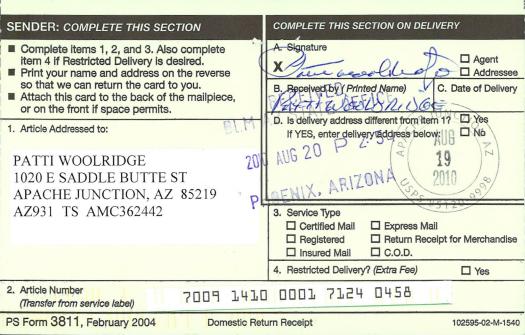

ining claims. In accordance with 43 CFR 3832.12, the claims listed above cannot be accepted as filed and must be amended as noted below.

The claim is an excessive length. A placer claim cannot exceed one mile in length (5,280 feet). You cannot take in any new ground and must reduce the length.

You must file an amendment for each claim listed above to correct the defects identified. An amendment must be recorded with the county prior to filing with the BLM. There is a \$10 BLM processing fee for each amendment. We must receive the amendments within 30 days of your receipt of this decision. If the amendments are not received within the 30-day timeframe the mining claims will be declared null and void.

If additional information is required, please contact TONY SMITH@ 602-417-9355. Please



UNITED STATES POSTAL SERVICE



First-Class Mail Postage & Fees Paid USPS Permit No. G-10

Sender: Please print your name, address, and ZIP+4 in this box

U.S. DEPARTMENT OF THE INTERIOR BUREAU OF LAND MANAGEMENT ARIZONA STATE OFFICE ONE NORTH CENTRAL AVENUE, SUITE 800 PHOENIX, AZ 85004-4427 include your AMC serial number(s) on all correspondence.

Stephen K. Hansen Group Administrator Renewable and Mineral Resources

TS:lm:080910

In Reply Refer To: 3800 (9310) TS AMC362442

CERTIFIED MAIL - RETURN RECEIPT REQUESTED No. 7009 1410 0001 7124 0489

### **NOTICE**

MARTHA MONTAGUE 4826 N VALLEY DR APACHE JUNCTION, ARIZONA 85120-8755

AMC362442, AMC362445 B&B, SOARING EAGLE 2

## Mining Claim Location Notice(s) – Amendment(s) Required

Pursuant to Title 43 Code of Federal Regulations (CFR) 3