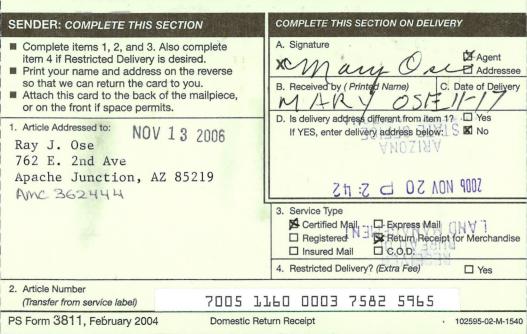

|                                   |  |
| PS Form 3811, February 2004 Domestic Reti                                                                                                                                                                                                                                                                                                                                                                                | urn Receipt 102595-02-M-1540      |  |



• Sender: Please print your name, address, and ZIP in this box •

Bureau of Land Management Arizona State Office One North Central Avenue, Suite 800 Phoenix, AZ 85004-4427



933-RE







First-Class Mail Postage & Fees Paid USPS Permit No. G-10

Sender: Please print your name, address, and ZIP+4 in this box

Bureau of Land Management Arizona State Office One North Central Avenue, Suite 800 Phoenix, AZ 85004-4427



| SENDER: COMPLETE THIS SECTION                                                                                                                                                                                                                                                                | COMPLETE THIS SECTION ON DELIVERY                                                                                               |
|----------------------------------------------------------------------------------------------------------------------------------------------