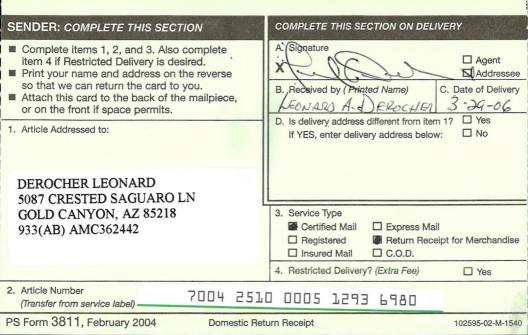

CERTIFIED MAIL - RETURN RECEIPT REQUEST 7012 2210 0000 8675 2346

**NOTICE** 

WARE DAN, ET AL PO BOX 1200 APACHE JUNCTION, AZ 85117

This Notice Affects Those Claims Shown in the Block Below.

AMC362401, 362442, 362444, 362445, 362705, 364399 M & M, B & B, RIO SECO, SOARING EAGLE 2, DESERT ROSE 1, STANTON ROCKER 1