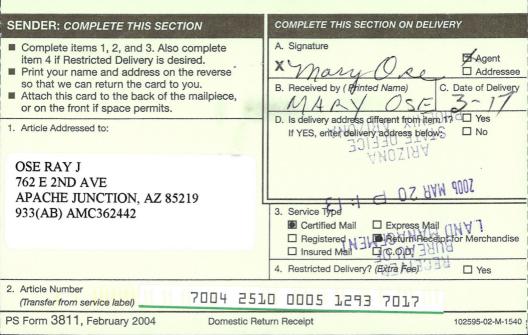

CERTIFIED MAIL - RETURN RECEIPT REQUEST 7012 2210 0000 8675 2346

**NOTICE** 

WARE DAN, ET AL PO BOX 1200 APACHE JUNCTION, AZ 85117

This Notice Affects Those Claims Shown in the Block Below.

AMC362401, 362442, 362444, 362445, 362705, 364399 M & M, B & B, RIO SECO, SOARING EAGLE 2, DESERT ROSE 1, STANTON ROCKER 1